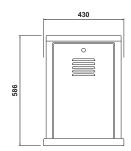

| DIMENSIONS AND TECHNICAL SPECIFICATIONS |                                             |
|-----------------------------------------|---------------------------------------------|
| Model                                   | 884 MC 3PH                                  |
| Power supply voltage                    | 220-240V / 380-415V~ 3 50/60 Hz             |
| Notor                                   | Asynchronous three phase                    |
| Лах. power                              | 850 W                                       |
| Лах. torque                             | 0 ÷ 155 Nm (*)                              |
| Nax expressed force                     | 3.200 N (*)                                 |
| Reduction ratio                         | 1:43,2                                      |
| Лах. leaf width                         | 42 m                                        |
| Speed adjustment and motor control      | No                                          |
| pening and closing limit switch         | Roller lever micro switch                   |
| inion                                   | No                                          |
| incoder                                 | No                                          |
| orce adjustment                         | Twin-disk clutch in oil-bath                |
| perating ambient temperature            | -20°C ÷ +55°C                               |
| hermal protection                       | 155°C                                       |
| Protection class                        | IP55                                        |
| Veight                                  | 50 Kg                                       |
| ype of oil                              | FAAC HP OIL                                 |
| Dimensions (LxDxH)                      | 430 x 310 x 586 mm                          |
| Лах. leaf weight                        | 3,500 Kg                                    |
| Jse frequency                           | 100% (up to 2,000 Kg) - 50% (over 2,000 Kg) |
| lectronic equipment                     | 884T incorporated                           |