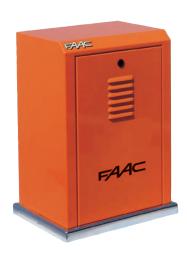

# 884 MC 3PH

## 400V Gearmotor

Max. leaf weight

3,500 Kg

Use frequency

50 - 100%

- Twin-disk clutch in oil-bath
- Breaking device: reduced stop spaces and keeps the gate closed.
- Steel housing protected by cataphoresis treatment and polyester paint.

| DIMENSIONS AND TECHNICAL SPECIFICATIONS |                                             |
|-----------------------------------------|---------------------------------------------|
| Model                                   | 884 MC 3PH                                  |
| Power supply voltage                    | 220-240V / 380-415V~ 3 50/60 Hz             |
| Notor                                   | Asynchronous three phase                    |
| Лах. power                              | 850 W                                       |
| Лах. torque                             | 0 ÷ 155 Nm (*)                              |
| Nax expressed force                     | 3.200 N (*)                                 |
| Reduction ratio                         | 1:43,2                                      |
| Лах. leaf width                         | 42 m                                        |
| Speed adjustment and motor control      | No                                          |
| pening and closing limit switch         | Roller lever micro switch                   |
| inion                                   | No                                          |
| incoder                                 | No                                          |
| orce adjustment                         | Twin-disk clutch in oil-bath                |
| perating ambient temperature            | -20°C ÷ +55°C                               |
| hermal protection                       | 155°C                                       |
| Protection class                        | IP55                                        |
| Veight                                  | 50 Kg                                       |
| ype of oil                              | FAAC HP OIL                                 |
| Dimensions (LxDxH)                      | 430 x 310 x 586 mm                          |
| Лах. leaf weight                        | 3,500 Kg                                    |
| Jse frequency                           | 100% (up to 2,000 Kg) - 50% (over 2,000 Kg) |
| lectronic equipment                     | 884T incorporated                           |

#### **PACKS**

884 MC 3PH **includes**: a gearmotor designed for on-rack application without pinion and with 884T electronic control unit, limit switch metal sheets, release key.