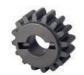

ed                           |

(\*) data referred to 230/400V ~ 50Hz.

#### **FAMILY MODELS**

| Model      | Item code |  |
|------------|-----------|--|
| 884 MC 3PH | 109885    |  |

#### **PACKS**

884 MC 3PH **includes**: a gearmotor designed for on-rack application without pinion and with 884T electronic control unit, limit switch metal sheets, release key.

#### Typical Installation Examples page. 330

#### **ELECTRONIC CONTROL UNITS**



884T (incorporated in automation) Info at page 152 Discontinuing

202254

E844 3PH electronic control unit Availability to be communicated

202073

### **ACCESSORIES**



Foundation plate (6 pcs. pack)

737628

#### **RACKS**



Galvanised rack 30x30 module 6 (length 1 m)

719328



Angle fixing bracket pack rack (3 pc)

722123

#### **PINIONS**



Pinion Z16 module 6 with protection for rack

719169

#### **INSTALLATION DIMENSIONS (MM)**





For any other configuration please refer to the technical manual

OTHER Accessories

Key operated buttons page 174 Safety devices page 186 Transmitters and receivers page 166

Photocells and columns page 183 Flashing lights page 194 Various accessories page 195