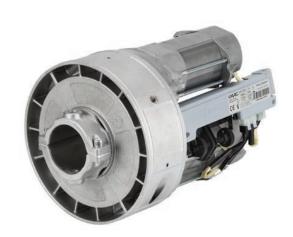

# **RH200B**

### 230V Gearmotor

Supporting pole diameter

60 mm e 48/42 mm (with adapter)

**Spring boxes diameter** 

200/220 mm

Lifting capacity

280 Kg

CE

| DIMENSIONS AND TECHNICAL SPECIFICATIONS |                                           |  |
|-----------------------------------------|-------------------------------------------|--|
| Model                                   | RH200B / RH200B EF                        |  |
| Power supply voltage                    | 220-240V ~ 50/60Hz                        |  |
| Max. torque                             | 280 Nm (*)                                |  |
| Operating ambient temperature           | -20°C ÷ + 55°C                            |  |
| Lifting capacity                        | 280 Kg (*)                                |  |
| Max speed                               | 9 rpm (*)                                 |  |
| Supporting pole diameter                | 60 mm and 48/42 mm (add accessory 391452) |  |
| Spring boxes diameter                   | 200/220 mm                                |  |
| Max. rolling shutter height             | 6 m                                       |  |
| Max. rolling shutter width              | 4.5 m                                     |  |
| Operator weight                         | 12.5 Kg                                   |  |
| Electronic equipment                    | Not included                              |  |

#### **PACKS**

**RH200B includes:** a gearmotor, adapters for spring boxes 200/220, accessories for installation.

The EF versions include the electric brake (built in).