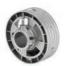

# **RH200B**

### 230V Gearmotor

Supporting pole diameter

60 mm e 48/42 mm (with adapter)

**Spring boxes diameter** 

200/220 mm

Lifting capacity

280 Kg

CE

| DIMENSIONS AND TECHNICAL SPECIFICATIONS |                                           |  |
|-----------------------------------------|-------------------------------------------|--|
| Model                                   | RH200B / RH200B EF                        |  |
| Power supply voltage                    | 220-240V ~ 50/60Hz                        |  |
| Max. torque                             | 280 Nm (*)                                |  |
| Operating ambient temperature           | -20°C ÷ + 55°C                            |  |
| Lifting capacity                        | 280 Kg (*)                                |  |
| Max speed                               | 9 rpm (*)                                 |  |
| Supporting pole diameter                | 60 mm and 48/42 mm (add accessory 391452) |  |
| Spring boxes diameter                   | 200/220 mm                                |  |
| Max. rolling shutter height             | 6 m                                       |  |
| Max. rolling shutter width              | 4.5 m                                     |  |
| Operator weight                         | 12.5 Kg                                   |  |
| Electronic equipment                    | Not included                              |  |