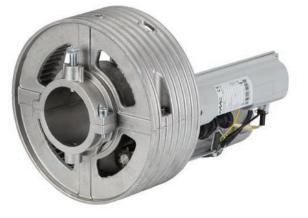

# RH240

## 230V Gearmotor

Supporting pole diameter

76 mm

Spring boxes diameter

240 mm

Lifting capacity

180 Kg

CE

#### **DIMENSIONS AND TECHNICAL SPECIFICATIONS** Model RH240 EF 220-240V ~ 50/60Hz Power supply voltage Max. torque 210 Nm (\*) -20°C ÷ + 55°C Operating ambient temperature Lifting capacity 180 Kg (\*) Max speed 9 rpm (\*) Supporting pole diameter 76 mm Spring boxes diameter 240 mm Max. rolling shutter height 6 m Max. rolling shutter width 4.5 m Operator weight 10 kg Electronic equipment Not included