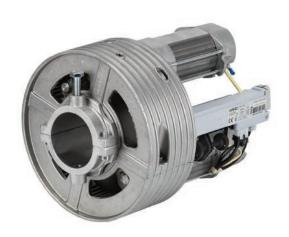

# **RH240B**

# 230V Gearmotor

Supporting pole diameter

76 mm

**Spring boxes diameter** 

240 mm

Lifting capacity

360 Kg

| DIMENSIONS AND TECHNICAL SPECIFICATIONS |                    |
|-----------------------------------------|--------------------|
| Model                                   | RH240B EF SUPER    |
| Power supply voltage                    | 220-240V ~ 50/60Hz |
| Max. torque                             | 420 Nm (*)         |
| Operating ambient temperature           | -20°C ÷ + 55°C     |
| Lifting capacity                        | 360 Kg (*)         |
| Max speed                               | 9 rpm (*)          |
| Supporting pole diameter                | 76 mm              |
| Spring boxes diameter                   | 240 mm             |
| Max. rolling shutter height             | 6 m                |
| Max. rolling shutter width              | 4.5 m              |
| Operator weight                         | 17 Kg              |
| Electronic equipment                    | Not included       |

#### **PACKS**

**RH240B EF SUPER includes:** a gearmotor equipped with electric brake and installation accessories.